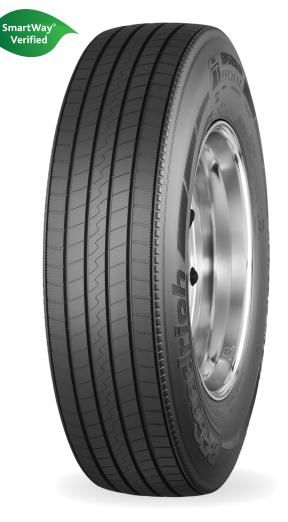

# NEW BFGOODRICH® HIGHWAY CONTROL® T

Two Year Even Wear Satisfaction Guarantee

**EVEN WEAR** 

ALL SEASON CONFIDENCE

**FUEL SAVINGS** 

**MULTIPLE RETREAD LIVES** 

See your Michelin Representative, Authorized Michelin Dealer, or visit www.BFGoodrichtrucktires.com for details.

# NEW BFGOODRICH® HIGHWAY CONTROL® T

### These tires provide even wear over the long haul. *Guaranteed*.